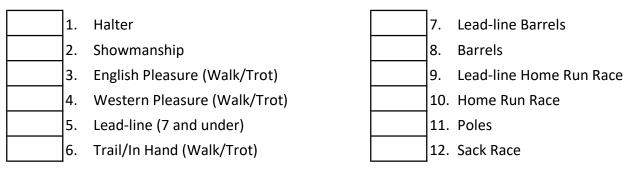

## CHECK (X) ALL CLASSES ENTERED. \$5.00 per class

It is agreed that I am entering the exhibitor in this show at my own risk and will not hold the Beaver Creek Saddle & Bridle Club, Inc. or any officers or club members, responsible for any accident, injury or damage to the exhibitor, myself, the horse or any equipment.